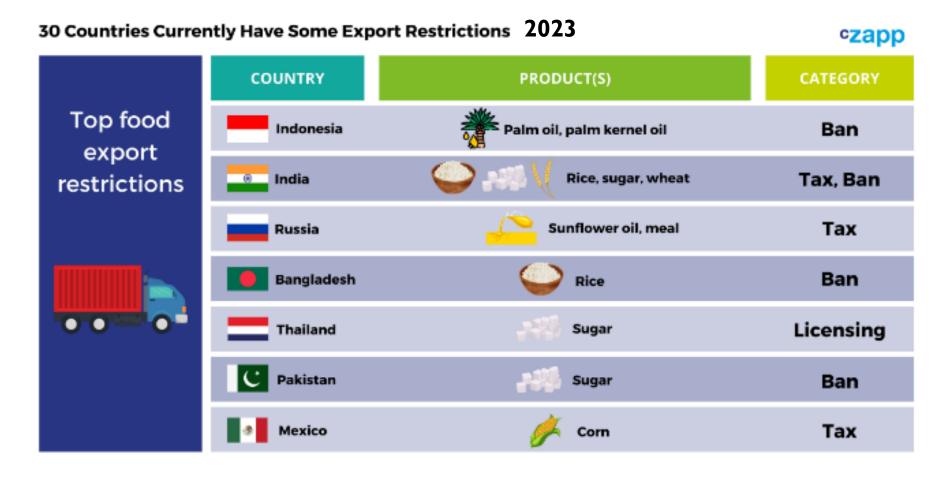

# W.E.F SURVEY

5 Top Risks

New Wisdom Thinks...

**GEOPOLITICS** 

3 Key Consequences of Geopolitics in Agri-Commodities:

- I-Trade Dynamics
- 2- Food Security Concerns
- 3- Policy Shifts and Regulations